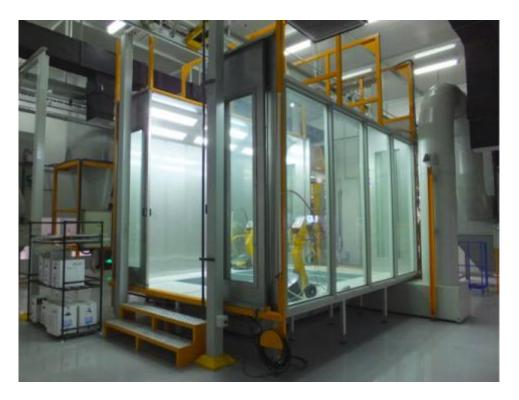

#### **Gema Solution**

- Gema quick color change system:
  - MagicCompact & OptiCenter
- color change time :
- √ Max. 30 minutes
- ✓ system coats both big and small part.
- √ ~40% capacity increase by color change time saving
- ✓ and continuous automatic coating
- ✓ Manual booth with glass booth walls fulfills the customers expectation and is easy to clean