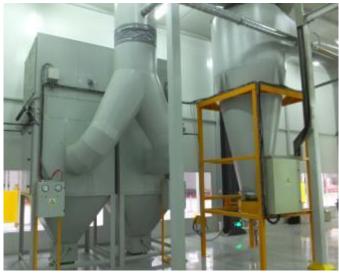

### <u>Installation Key Data</u>

Parts: Textile Machine Parts

Parts Size: H = 2'000 mm

W = 1'100 mm

Line Speed: up to 1.5 m/min

Description:

1 x Magic Compact / 24,000 m<sup>3</sup> / h

1 x OptiFlex AS05-11

8 x OptiGun GA02

3 x OptiSelect GM03

1 x MagicControl CM-30

1 X Opti Center OC02

1 x Manual Coating System

2 x Optiflex2-B

Installation: 2013

#### **Gema Solution**

- Gema quick color change system:
  - MagicCompact & OptiCenter
- color change time :
- √ Max. 30 minutes
- ✓ system coats both big and small part.
- √ ~40% capacity increase by color change time saving
- ✓ and continuous automatic coating
- ✓ Manual booth with glass booth walls fulfills the customers expectation and is easy to clean