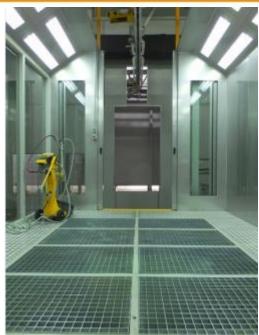

#### **Gema Solution**

- Gema quick color change system:
  - MagicCompact & OptiCenter
- color change time :
- √ Max. 30 minutes
- ✓ system coats both big and small part.
- √ ~40% capacity increase by color change time saving
- ✓ and continuous automatic coating
- ✓ Manual booth with glass booth walls fulfills the customers expectation and is easy to clean