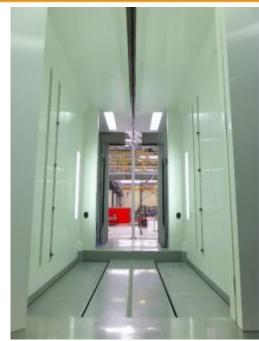

### Rieter (Changzhou) Textile Instruments Co., Ltd

立达(常州)纺织仪器有限公司

Large Object 大工件 Quick color change 快速换色系统

Manual Booth 手动喷房

### <u>Installation Key Data</u>

Parts: Textile Machine Parts

Parts Size: H = 2'000 mm

W = 1'100 mm

Line Speed: up to 1.5 m/min

Description:

1 x Magic Compact / 24,000 m<sup>3</sup> / h

1 x OptiFlex AS05-11

#### **Product basic information:**

Main color is green & black, 2-3 color change per day

Color change time with the old competitor system: 90 minutes Big part coating done with a separate manual booth, which could not match with the required capacity