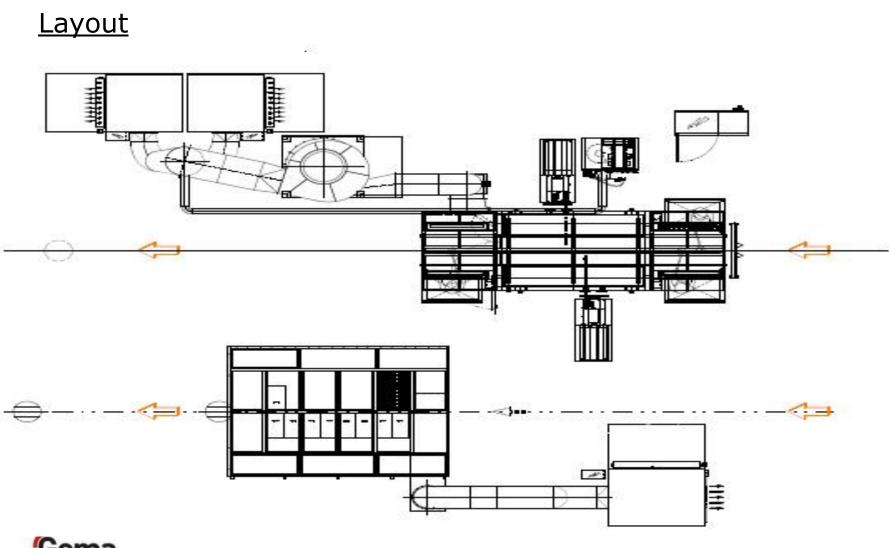

### <u>Installation Key Data</u>

Parts: Textile Machine Parts

Parts Size: H = 2'000 mm

W = 1'100 mm

Line Speed: up to 1.5 m/min

Description:

1 x Magic Compact / 24,000 m<sup>3</sup> / h

1 x OptiFlex AS05-11

8 x OptiGun GA02

3 x OptiSelect GM03

1 x MagicControl CM-30

1 X Opti Center OC02

1 x Manual Coating System

2 x Optiflex2-B

Installation: 2013

#### **Gema Solution**

- Gema quick color change system:
  - MagicCompact & OptiCenter
- color change time :
- √ Max. 30 minutes
- ✓ system coats both big and small part.
- √ ~40% capacity increase by color change time saving
- ✓ and continuous automatic coating
- ✓ Manual booth with glass booth walls fulfills the customers expectation and is easy to clean