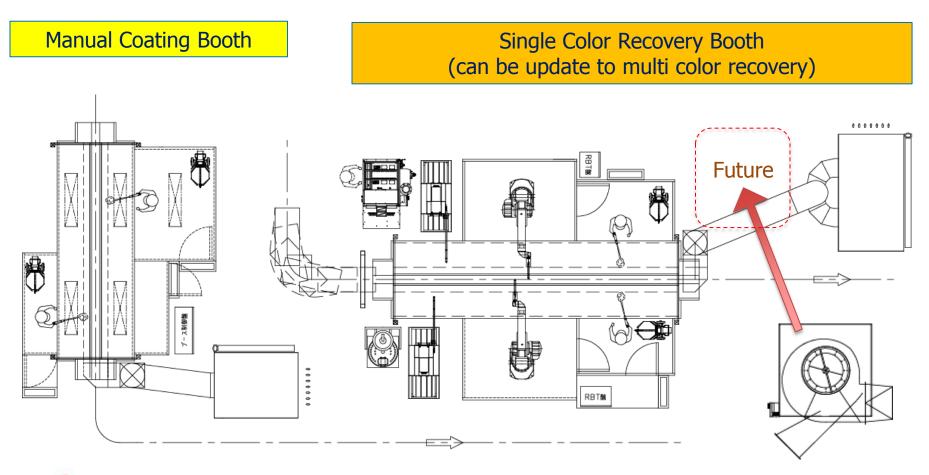

### <u>Layout</u>

### **Installation Key Data**

**Parts:** Fuel Tank, Gas Container Storage,

Farm Equipments

**Parts Size:** 1850(L)x620(W)x2500(H)

Conveyor Speed: 2.0m/min

**Scope of Delivery:** 

1x Diamond Booth

1x OptiFlex AS05-14P

2x ZA06-18/XT11-10

1x OptiCenter OC02

1x PH150+PS2

2x Robots & 2x GA02

1x 24000m3/h Filter

2x Manual Gun

1x Manual Booth

1x 16000m3/h Filter

2x OptiFlex-2B

They using this automatic booth for single color at this moment, but it's possible to meet their future requirement of multicolor by built-in OptiCenter.