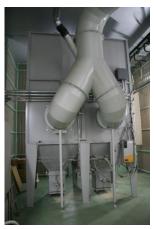

### <u>Layout</u>

### **Installation Key Data**

**Parts:** Fuel Tank, Gas Container Storage,

Farm Equipments

**Parts Size:** 1850(L)x620(W)x2500(H)

Conveyor Speed: 2.0m/min

**Scope of Delivery:** 

1x Diamond Booth

1x OptiFlex AS05-14P

2x ZA06-18/XT11-10

1x OptiCenter OC02

1x PH150+PS2

2x Robots & 2x GA02

1x 24000m3/h Filter

2x Manual Gun

1x Manual Booth

1x 16000m3/h Filter