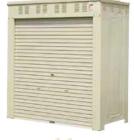

### **Installation Key Data**

**Parts:** Fuel Tank, Gas Container Storage,

Farm Equipments

**Parts Size:** 1850(L)x620(W)x2500(H)

Conveyor Speed: 2.0m/min

**Scope of Delivery:** 

1x Diamond Booth

1x OptiFlex AS05-14P