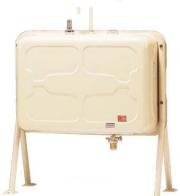

### **Installation Key Data**

**Parts:** Fuel Tank, Gas Container Storage,

Farm Equipments

**Parts Size:** 1850(L)x620(W)x2500(H)

Conveyor Speed: 2.0m/min

**Scope of Delivery:** 

1x Diamond Booth

1x OptiFlex AS05-14P