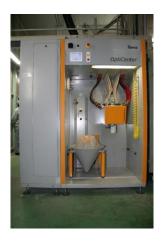

### **Installation Key Data**

**Parts:** Fuel Tank, Gas Container Storage,

Farm Equipments

**Parts Size:** 1850(L)x620(W)x2500(H)

Conveyor Speed: 2.0m/min

**Scope of Delivery:** 

1x Diamond Booth

1x OptiFlex AS05-14P

They using this automatic booth for single color at this moment, but it's possible to meet their future requirement of multicolor by built-in OptiCenter.