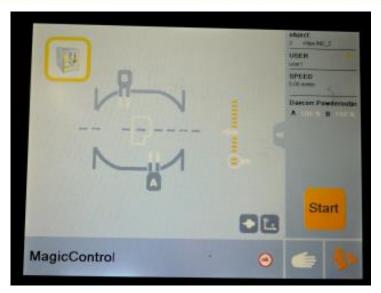

#### (From Gema St. Gallen)

1x Control Cabinet OptiFlex A2 with coating guns & Axis controls

4x Automatic Guns GA03

2x Manual Guns GM03

2x Reciprocators ZA07-14/XT10

1x PLC CM 22

1x 100 kg Powder Hopper with PS2 Sieve