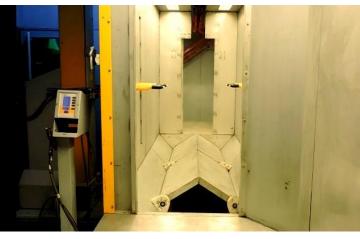

## <u>Layout</u>

### <u>Installation Key Data</u>

#### **Object: CAR WIPER**

Max. Height = 950 mm Max. Width = 100 mm

Conveyor Speed: - 1.5 m/min