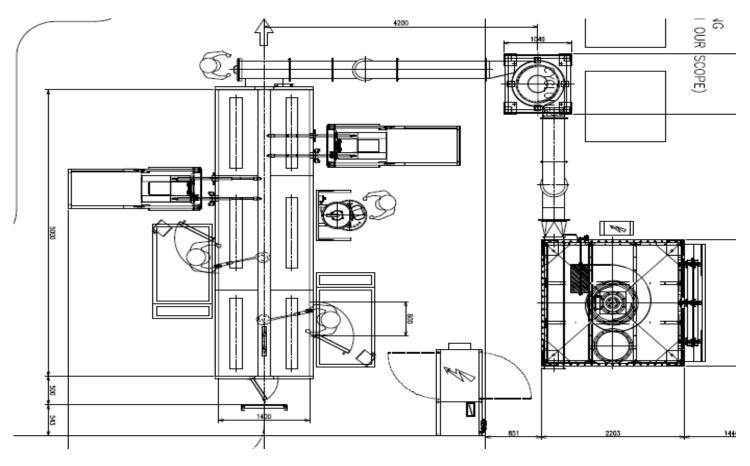

## <u>Layout</u>

### <u>Installation Key Data</u>

#### **Object: CAR WIPER**

Max. Height = 950 mm Max. Width = 100 mm

Conveyor Speed: - 1.5 m/min