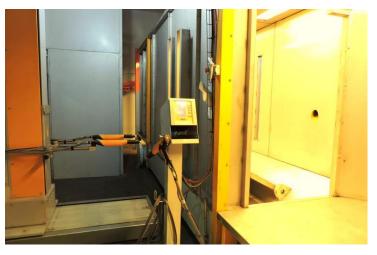

#### (From Gema St. Gallen)

1x Control Cabinet OptiFlex A2 with coating guns & Axis controls

4x Automatic Guns GA03

2x Manual Guns GM03

2x Reciprocators ZA07-14/XT10

1x PLC CM 22

1x 100 kg Powder Hopper with PS2 Sieve

#### **Object: CAR WIPER**

Max. Height = 950 mm Max. Width = 100 mm

Conveyor Speed: - 1.5 m/min