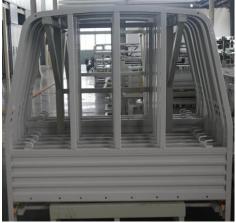

Painters working conditions improved 喷涂环境的改善

Wet painting to powder coating 油漆改粉

Complicated part 工件复杂

### Installation Key Data

| Parts:      |      | Truck Part             |          |  |  |
|-------------|------|------------------------|----------|--|--|
| Parts Size: |      | Н                      | 1`750 mm |  |  |
|             |      | W                      | 450 mm   |  |  |
| Line Speed: |      | up to 3 m/min          |          |  |  |
| Description | :    |                        |          |  |  |
|             | 1 x  | Magic Compact / 16,000 |          |  |  |
|             | 1 x  | OptiFlex AS05- 12+2    |          |  |  |
|             | 12 x | OptiGun GA02           |          |  |  |
|             | 2 x  | OptiSelect GM03        |          |  |  |
|             |      |                        |          |  |  |