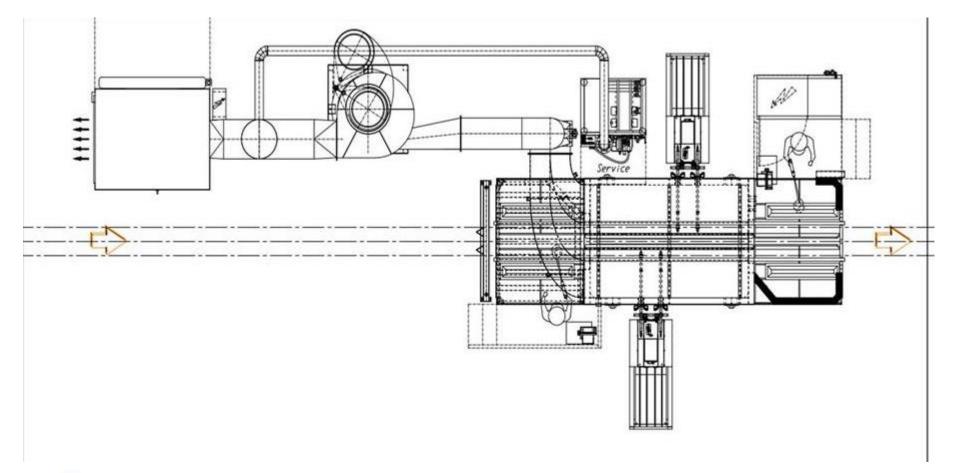

#### <u>Layout</u>

### Installation Key Data

| Parts:      |      | Truck Part             |          |  |  |
|-------------|------|------------------------|----------|--|--|
| Parts Size: |      | Н                      | 1`750 mm |  |  |
|             |      | W                      | 450 mm   |  |  |
| Line Speed: |      | up to 3 m/min          |          |  |  |
| Description | :    |                        |          |  |  |
|             | 1 x  | Magic Compact / 16,000 |          |  |  |
|             | 1 x  | OptiFlex AS05- 12+2    |          |  |  |
|             | 12 x | OptiGun GA02           |          |  |  |
|             | 2 x  | OptiSelect GM03        |          |  |  |
|             |      |                        |          |  |  |

- 1 x MagicControl CM-30
- 1 X Opti Center OC02

Installation: 2014

◆Before customer use wet painting, it's first time to coat truck part by powder.

- After few months production, following data collected from customer:
- ◆ Environment improved