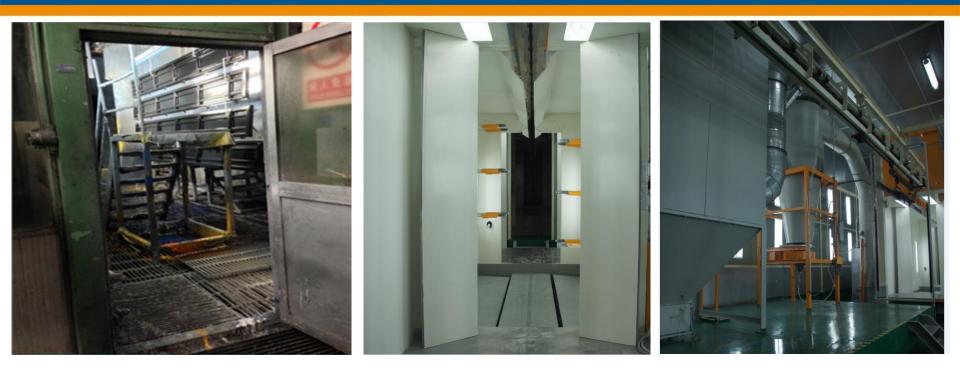

#### <u>Layout</u>

### Installation Key Data

| Parts:      |      | Truck Part             |          |  |  |
|-------------|------|------------------------|----------|--|--|
| Parts Size: |      | Н                      | 1`750 mm |  |  |
|             |      | W                      | 450 mm   |  |  |
| Line Speed: |      | up to 3 m/min          |          |  |  |
| Description | :    |                        |          |  |  |
|             | 1 x  | Magic Compact / 16,000 |          |  |  |
|             | 1 x  | OptiFlex AS05- 12+2    |          |  |  |
|             | 12 x | OptiGun GA02           |          |  |  |
|             | 2 x  | OptiSelect GM03        |          |  |  |
|             |      |                        |          |  |  |

- 1 x MagicControl CM-30
- 1 X Opti Center OC02

Installation: 2014

◆Before customer use wet painting, it's first time to coat truck part by powder.

- After few months production, following data collected from customer:
- ◆ Environment improved