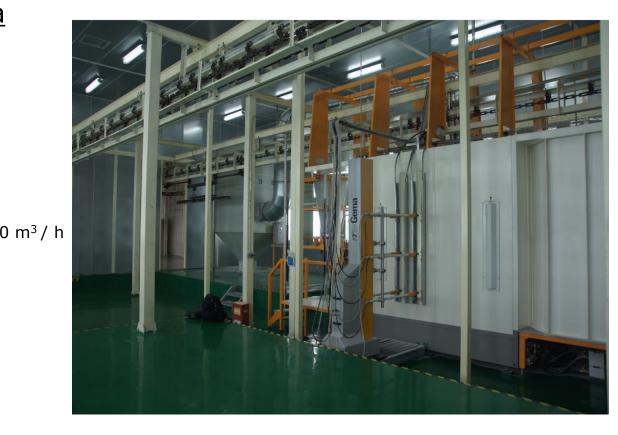

#### <u>Layout</u>

### Installation Key Data

| Parts:      |      | Truck Part             |          |  |  |
|-------------|------|------------------------|----------|--|--|
| Parts Size: |      | Н                      | 1`750 mm |  |  |
|             |      | W                      | 450 mm   |  |  |
| Line Speed: |      | up to 3 m/min          |          |  |  |
| Description | :    |                        |          |  |  |
|             | 1 x  | Magic Compact / 16,000 |          |  |  |
|             | 1 x  | OptiFlex AS05- 12+2    |          |  |  |
|             | 12 x | OptiGun GA02           |          |  |  |
|             | 2 x  | OptiSelect GM03        |          |  |  |
|             |      |                        |          |  |  |

- 1 x MagicControl CM-30
- 1 X Opti Center OC02

Installation: 2014

◆Before customer use wet painting, it's first time to coat truck part by powder.

- After few months production, following data collected from customer:
- ◆ Environment improved